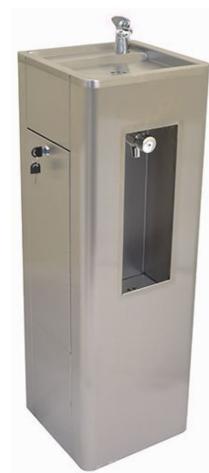

## **DESCRIPTION**

- Model DWF is our floorstanding drinking fountain and bottle filling station
- This is a multipurpose unit providing a drinking water fountain with a convenient recessed bottle filling station below
- The bottle filling opening is sized to take all common 0.5, 0.75 and 1.0 litre bottles
- WRAS approved water fittings
- Grade 304 stainless steel, 1.2mm thick
- Rounded corners for safety
- Hygienic and robust
- This unit has an integral full height shroud to conceal the supply and waste pipework
- The shielded shelf-closing bubbler valve is positioned for ease for use and the bottle filler is activated by a simple push button self-closing time flow tap
- This unit has rear access for connection to services with a lockable side access panel

## **FEATURES**

- WRAS approved drinking water bubble tap
- WRAS approved press button time flow bottle filling tap
- 32mm flush grated waste fitting to fountain and bottle filler
- Flexible waste pipes
- Drinking fountain bowl with anti-drip edges
- Floor and back to wall fixing points
- Side access panel with lock and key
- Rear cut out for connection to services