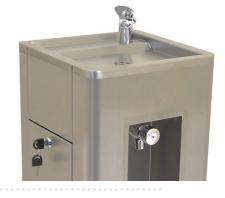

## **DESCRIPTION**

- Model DWF is our floorstanding drinking fountain and bottle filling station
- This is a multipurpose unit providing a drinking water fountain with a convenient recessed bottle filling station below
- The bottle filling opening is sized to take all common 0.5, 0.75 and 1.0 litre bottles
- WRAS approved water fittings
- Grade 304 stainless steel, 1.2mm thick
- Rounded corners for safety
- Hygienic and robust
- This unit has an integral full height shroud to conceal the supply and waste pipework
- The shielded shelf-closing bubbler valve is positioned for ease for use and the bottle filler is activated by a simple push button self-closing time flow tap
- This unit has rear access for connection to services with a lockable side access panel

## **FEATURES**

- WRAS approved drinking water bubble tap
- WRAS approved press button time flow bottle filling tap
- 32mm flush grated waste fitting to fountain and bottle filler
- Flexible waste pipes
- Drinking fountain bowl with anti-drip edges
- Floor and back to wall fixing points
- Side access panel with lock and key
- Rear cut out for connection to services