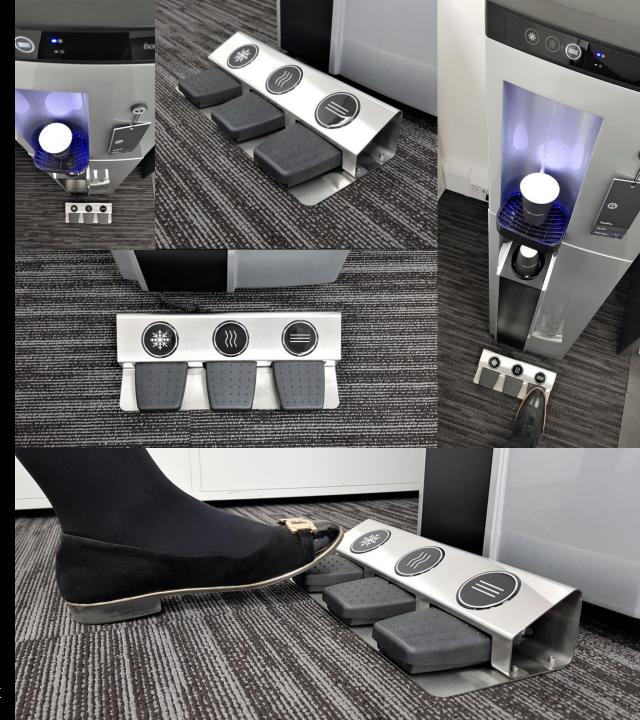

## Hands-free dispenser foot switch

Foot switch accessory available to order now!

Eliminate the risk of contamination on touch-panels.

- Hands-free water dispensing for B3 & B4
- 2-way foot pedal for Chilled/Ambient models
- 3-way foot pedal for Chilled/Ambient/Sparkling, Chilled/Hot/Sparkling and Chilled/Ambient/Hot models
- Very easy to retro-fit onto existing dispensers by an engineer/qualified technician

## Compatibility

- Can be retro-fitted to all B3.2 & B4.2 models
- Can be pre-fitted to new B3.2

Hands-free dispenser foot switch - 2-way Hands-free dispenser foot switch - 3-way

new