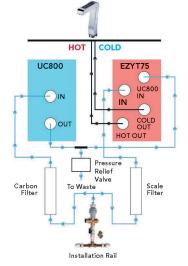

### **EZYTAP** installation diagrams

### EZYTAP7800 in hard water area

Scale removal filter for the boiler and a carbon block for the chiller side