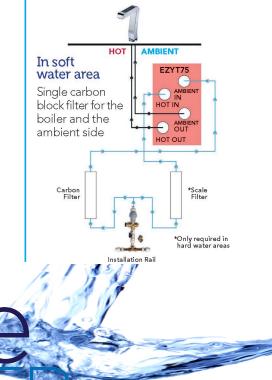

### **EZYTAP** installation diagrams

#### Scale protection

- The two separate mains water inlets allow for the installation of a scale removal filter on the boiler inlet and a much more cost-effective taste, odour and turbidity carbon block filter on the ambient/chilled side
- Scale removal filters are expensive and since their effective 'life' is measured in litres of water passing through it, it is important to use it only on the boiler side
- Soft water areas only require a single carbon filter connected to a combined boiler and ambient/chilled inlet
- The EZYTAP boiler can be opened for descaling and servicing.