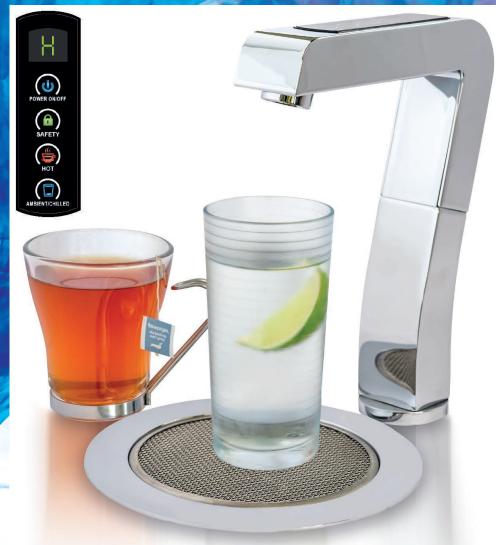

## Features

Stylish chrome tap with electronic touch panel faucet with hot water safety button. The EZYTAP boiler and chiller are discreetly housed in the cabinet base unit underneath the tap.

### Тар

- Chrome faucet with electronic controls
- Touch control dispensing taps
- Flashing indicator light when heating
- Hot water safety tap
- Dispensing height of 200mm.

### Under sink systems

- The EZYTAP75 provides hot and ambient water. Connecting our UC800 under sink chiller creates the EZYTAP7800, which provides hot and chilled water
- The EZYTAP atmospheric boiler includes a powerful 2kW SUS316 ring type heating element with a large heating area and fast heat conduction
- The UC800 is a compressor cooler with a static fan assisted condenser
- It is recommended that the under sink base unit allows 100mm ventilation space around the EZYTAP75/EZYTAP7800.