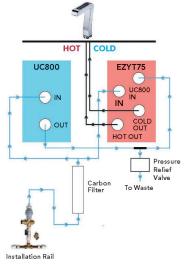

### **EZYTAP** installation diagrams

### EZYTAP7800 in soft water area

Single carbon block filter for the boiler and the chiller side

#### EZYTAP75 in hard water area

Scale removal filter for the boiler and a carbon block for the ambient side.

EZYTAP7800