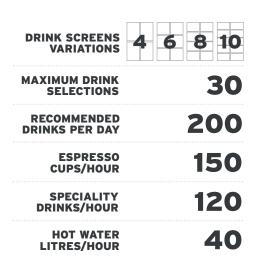

#### **OVERVIEW**

DC-4 Touch is designed with a 7 inch Touch Screen display, compatible with Android system and completely customisable depending on the user demands. Up to 30 drink selection can be loaded (max 10 per page). Users can upload movies, sounds or customised images for each single drink.

#### Drinks Options

All of Divine Coffee's Bean-To-Cup coffee machine have up to 30 choices of drinks to select from. Each has canisters for soluble milk & chocolate offering drinks such as Coffee Crema, Cafe au lait, Cappuccino Espresso, Espreschoc, Americano, Latte, Moccachino, Hot Chocolate, Creamy Choc and more. All also have a separate hot water spout for Tea, Soup or other instant drinks