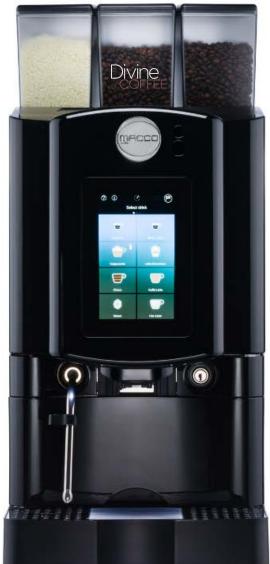

### **DC-4 TOUCH**

**BEAN-TO-CUP COFFEE SYSTEM** 

#### **OVERVIEW**

DC-4 Touch is designed with a 7 inch Touch Screen display, compatible with Android system and completely customisable depending on the user demands. Up to 30 drink selection can be loaded (max 10 per page). Users can upload movies, sounds or customised images for each single drink.