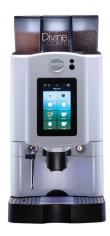

### **DC-4 TOUCH**

**BEAN-TO-CUP COFFEE SYSTEM** 

#### **OVERVIEW**

DC-4 Touch is designed with a 7 inch Touch Screen display, compatible with Android system and completely customisable depending on the user demands. Up to 30 drink selection can be loaded (max 10 per page). Users can upload movies, sounds or customised images for each single drink.