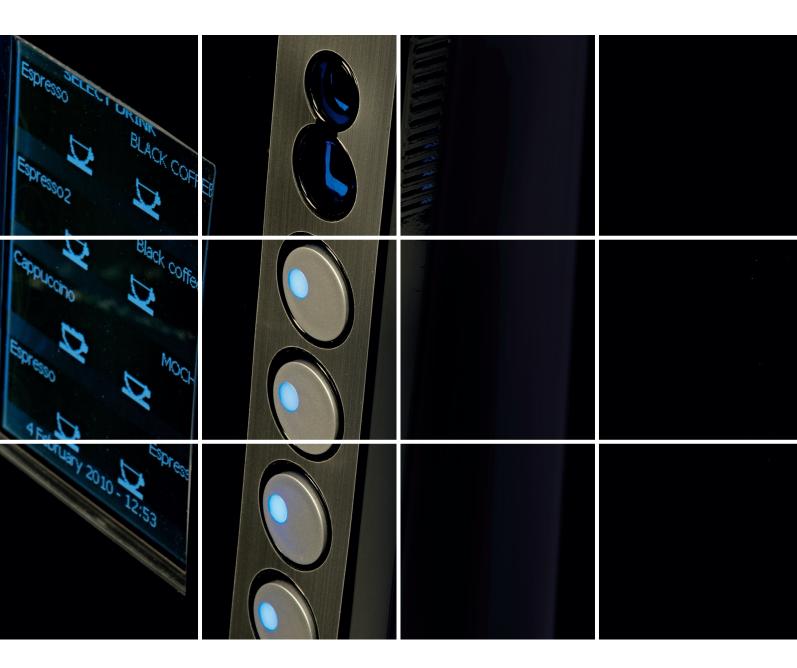

#### **OVERVIEW**

DC-4 Touch is designed with a 7 inch Touch Screen display, compatible with Android system and completely customisable depending on the user demands. Up to 30 drink selection can be loaded (max 10 per page). Users can upload movies, sounds or customised images for each single drink.

#### Drinks Options

All of Divine Coffee's Bean-To-Cup coffee machine have up to 30 choices of drinks to select from. Each has canisters for soluble milk & chocolate offering drinks such as Coffee Crema, Cafe au lait, Cappuccino Espresso, Espreschoc, Americano, Latte, Moccachino, Hot Chocolate, Creamy Choc and more. All also have a separate hot water spout for Tea, Soup or other instant drinks