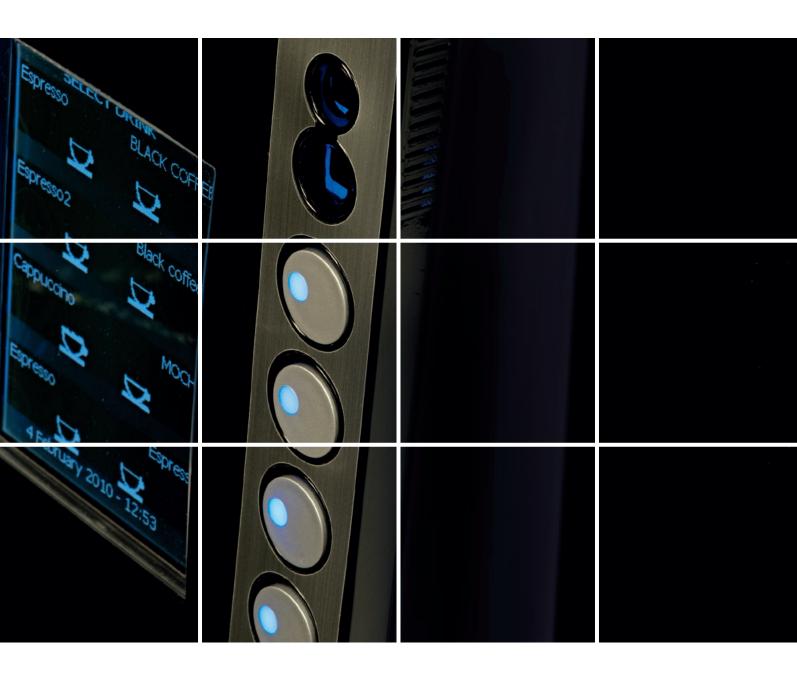

Simply choose your favourite beverage and the DCS delivers a cup of coffee, cappuccino or caffè latte in next to no time. Make sure to choose the coffee strength and size on the screen first before making the selection. Otherwise the drink will be in your cup before you know, it's that quick!

### **Cashless vending**

The new series can be adapted to accept contactless payment or an inserted card. An MDB service set is needed to connect the machine with the online (payment) system. Connectivity offers many opportunities, for example to plan routing processes more efficiently and reduce machine downtime. Ask about telemetry and other options.