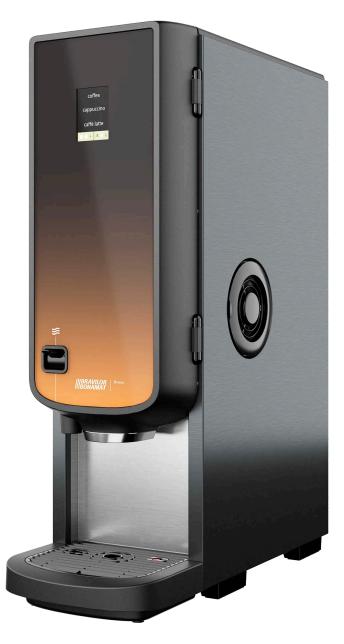

Simply choose your favourite beverage and the DCS delivers a cup of coffee, cappuccino or caffè latte in next to no time. Make sure to choose the coffee strength and size on the screen first before making the selection. Otherwise the drink will be in your cup before you know, it's that quick!

The separate manual outlet provides hot water for tea.

DCS-2 with hot water tap

DCS-4
with hot water outlet