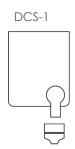

### DCS-1

The DCS-1 features one large instant canister. Thus this model serves one hot beverage, for example hot chocolate or coffee. Note that we offer two models: with and without hot water. The separate hot water tap provides hot water for tea.