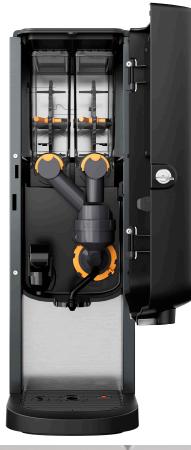

### Up to 3 coffee specialties

The small Bolero model is available with one canister or two canisters. The instant canisters are transparent, so it is easy to check whether refilling is necessary.

#### DCS-2

With two canisters, you can fill one canister with instant coffee and the other with topping (milk powder). This allows you

to serve coffee specialties such as cappuccino, caffè latte and latte macchiato. The DCS-2 is also available with and without the additional hot water tap.