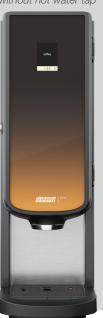

DCS-2 with hot water tap

DCS-4
with hot water outlet

### DCS-1

The DCS-1 features one large instant canister. Thus this model serves one hot beverage, for example hot chocolate or coffee. Note that we offer two models: with and without hot water. The separate hot water tap provides hot water for tea.

#### DCS-2

With two canisters, you can fill one canister with instant coffee and the other with topping (milk powder). This allows you

to serve coffee specialties such as cappuccino, caffè latte and latte macchiato. The DCS-2 is also available with and without the additional hot water tap.