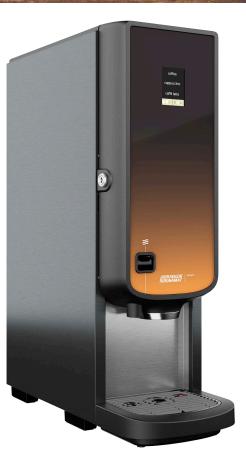

DCS-2 with hot water tap

DCS-4
with hot water outlet

#### DCS-2

With two canisters, you can fill one canister with instant coffee and the other with topping (milk powder). This allows you

to serve coffee specialties such as cappuccino, caffè latte and latte macchiato. The DCS-2 is also available with and without the additional hot water tap.