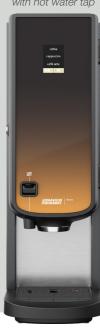

DCS-2 with hot water tap

DCS-4
with hot water outlet

### DCS-1

The DCS-1 features one large instant canister. Thus this model serves one hot beverage, for example hot chocolate or coffee. Note that we offer two models: with and without hot water. The separate hot water tap provides hot water for tea.

#### DCS-2

With two canisters, you can fill one canister with instant coffee and the other with topping (milk powder). This allows you

to serve coffee specialties such as cappuccino, caffè latte and latte macchiato. The DCS-2 is also available with and without the additional hot water tap.