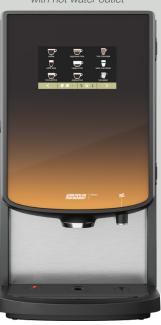

Simply choose your favourite beverage and the DCS delivers a cup of coffee, cappuccino or caffè latte in next to no time. Make sure to choose the coffee strength and size on the screen first before making the selection. Otherwise the drink will be in your cup before you know, it's that quick!

The separate manual outlet provides hot water for tea.

#### DCS-2

With two canisters, you can fill one canister with instant coffee and the other with topping (milk powder). This allows you

to serve coffee specialties such as cappuccino, caffè latte and latte macchiato. The DCS-2 is also available with and without the additional hot water tap.