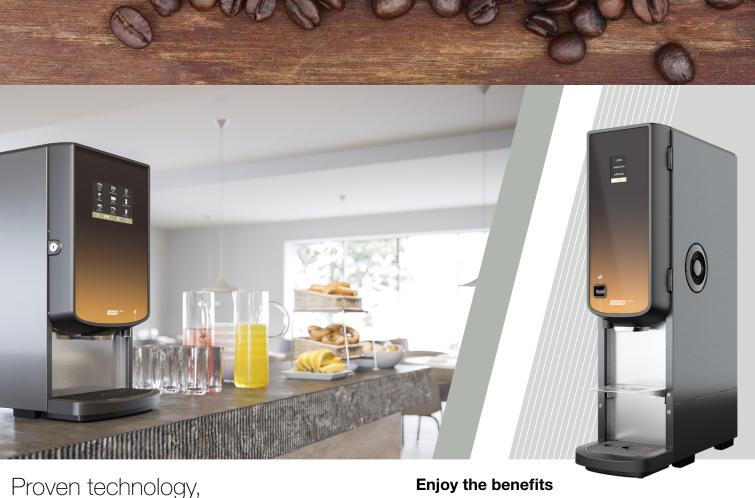

# Proven technology, speed and efficiency

Instant ingredients remain popular in many parts of the world, not least because of their long shelf life but also because of their flexibility of use. Quick, uncomplicated and long-lasting. These words are characteristic of the Bolero series

### **Bolero suits many locations**

With several models in the range, there is a DCS instant machine for every situation. Maintenance is uncomplicated and efficient. The touchscreen and design are fully in line with the latest standards and perfectly complement any interior.

- Quick and user-friendly
- Proven technology
- Made from sturdy high-quality materials such as stainless steel and BPA-free plastics
- Hot water from a separate outlet
- Coffee strength and size (S/M/L) can be selected on-screen
- Eco mode and boiler isolation for reduced energy consumption
- Uncomplicated rinsing and descaling programmes
- Patented mixing systems which greatly reduce any build-up of ingredients
- Transparent canisters make refilling easy
- Day and cumulative counters
- Various programmable settings to optimise the drinks of your choice