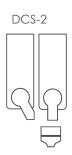

#### DCS-2

With two canisters, you can fill one canister with instant coffee and the other with topping (milk powder). This allows you

to serve coffee specialties such as cappuccino, caffè latte and latte macchiato. The DCS-2 is also available with and without the additional hot water tap.