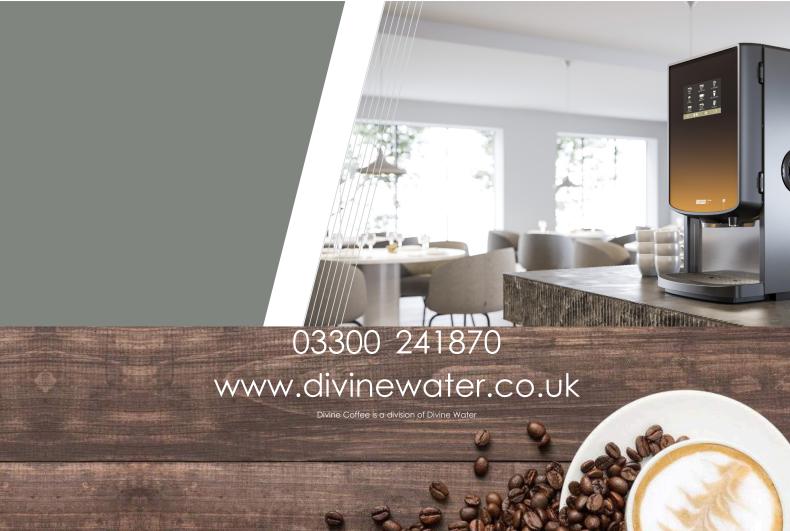

Simply choose your favourite beverage and the DCS delivers a cup of coffee, cappuccino or caffè latte in next to no time. Make sure to choose the coffee strength and size on the screen first before making the selection. Otherwise the drink will be in your cup before you know, it's that quick!

The separate manual outlet provides hot water for tea.

### **Cashless vending**

The new series can be adapted to accept contactless payment or an inserted card. An MDB service set is needed to connect the machine with the online (payment) system. Connectivity offers many opportunities, for example to plan routing processes more efficiently and reduce machine downtime. Ask about telemetry and other options.