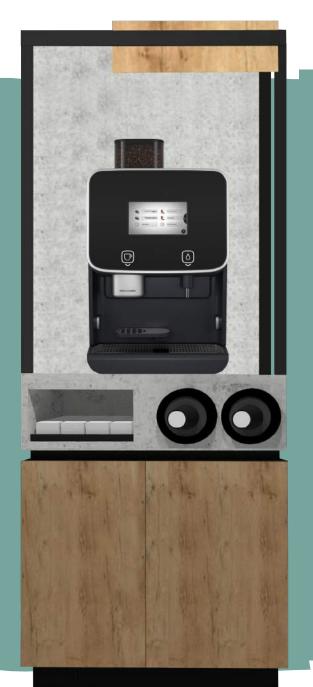

#### U NCOM PROMISING CONVENIENCE

Compromising on quality and durability when moving from a freestanding machine to a table top is a thing of the past with DC-3 Touch. Complete your coffee offering with the stylish DC-3 Touch furniture range to create an elegantly designed one-stop coffee shop; the perfect solution for any environment.

HIGH CAPACITY SOLUTION

INTUITIVE MENU & FULLY CUSTOMISABLE

**BARISTA-STYLE COFFEES** 

Nutritional Information

Energy
Saving Mode

Cup Sensor

#### **FEATURES**

| Screen Dimensions                        | 199 x 113 mm                                                           |
|------------------------------------------|------------------------------------------------------------------------|
| Screen Resolution                        | 800 x 480 pixels                                                       |
| Screen Performance                       | 24 bit full colour TFT display                                         |
| Video Supported                          | Yes                                                                    |
| Brewing System Espresso                  | CoEx (Coffee & Espresso)<br>Capacity 6.5 to 9.5 gram                   |
| Ground Coffee Brewer                     | Crane Oltre<br>Capacity 6 to 20 gram                                   |
| Boiler Pressure Capacity                 | 500ml Stainless Steel                                                  |
| Boiler Gravity Capacity                  | 5 litres                                                               |
| Jug Facility                             | Yes                                                                    |
| Adjustable Cup Stand (Horizontal Swivel) | Yes                                                                    |
| LED Lit Vend Area                        | Yes                                                                    |
| My Code                                  | Yes                                                                    |
| Electronic Water Level Control           | Yes                                                                    |
| Electronic Temperature Control           | Yes                                                                    |
| EVA/DTS Communication Module             | Via DEX port                                                           |
| Vend Time (160 ml)                       | Espresso: 39 sec<br>Freshbrew Coffee: 31 sec<br>Instant Coffee: 22 sec |
| USB Connectivity                         | 3x USB 2.0                                                             |
| EVA/DTS Communication Module             | Via DEX port                                                           |
| Cup Sensor                               | Yes                                                                    |
| Every Saving Mode                        | Programmable                                                           |
|                                          |                                                                        |