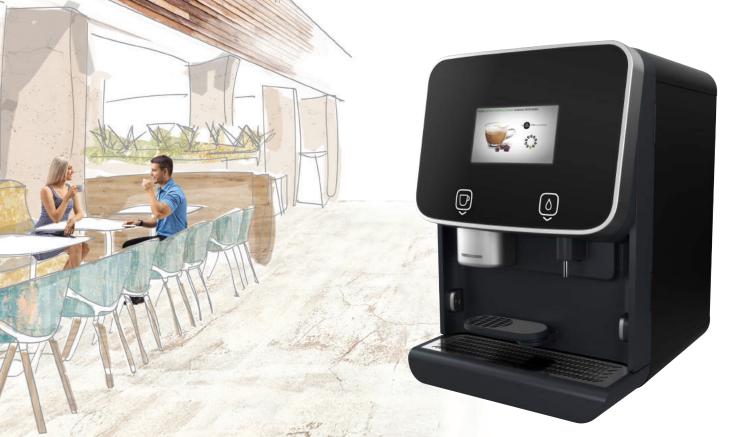

COFFEE more than just coffee...

DC-3 Touch

#### U NCOM PROMISING CONVENIENCE

Compromising on quality and durability when moving from a freestanding machine to a table top is a thing of the past with DC-3 Touch. Complete your coffee offering with the stylish DC-3 Touch furniture range to create an elegantly designed one-stop coffee shop; the perfect solution for any environment.

HIGH CAPACITY SOLUTION

INTUITIVE MENU & FULLY CUSTOMISABLE

**BARISTA-STYLE COFFEES** 

Nutritional Information

Energy
Saving Mode

Cup Sensor