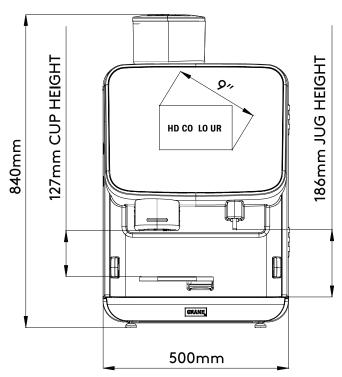

#### **DIMENSIONS**

Door open dimensions:

Width: 996 mm (door at 180°), Depth: 1098 mm (door at 90°)

WEIGHT - 55kg

All dimensions and weights shown are approximate and for guidance only.

03300 241870 www.divinewater.co.uk