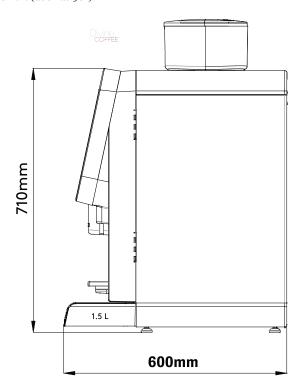

#### **DIMENSIONS**

Door open dimensions:

Width: 996 mm (door at 180°), Depth: 1098 mm (door at 90°)

WEIGHT - 55kg

All dimensions and weights shown are approximate and for guidance only.

03300 241870 www.divinewater.co.uk