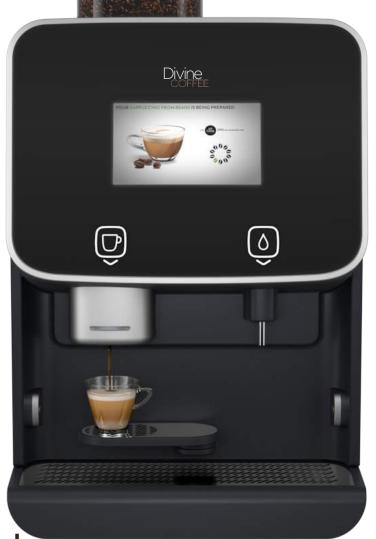

HIGH CAPACITY SOLUTION

INTUITIVE MENU & FULLY CUSTOMISABLE

**BARISTA-STYLE COFFEES** 

Nutritional Information

Energy
Saving Mode

Cup Sensor

#### **FEATURES**

| Screen Dimensions                        | 199 x 113 mm                                                           |
|------------------------------------------|------------------------------------------------------------------------|
| Screen Resolution                        | 800 x 480 pixels                                                       |
| Screen Performance                       | 24 bit full colour TFT display                                         |
| Video Supported                          | Yes                                                                    |
| Brewing System Espresso                  | CoEx (Coffee & Espresso)<br>Capacity 6.5 to 9.5 gram                   |
| Ground Coffee Brewer                     | Crane Oltre<br>Capacity 6 to 20 gram                                   |
| Boiler Pressure Capacity                 | 500ml Stainless Steel                                                  |
| Boiler Gravity Capacity                  | 5 litres                                                               |
| Jug Facility                             | Yes                                                                    |
| Adjustable Cup Stand (Horizontal Swivel) | Yes                                                                    |
| LED Lit Vend Area                        | Yes                                                                    |
| My Code                                  | Yes                                                                    |
| Electronic Water Level Control           | Yes                                                                    |
| Electronic Temperature Control           | Yes                                                                    |
| EVA/DTS Communication Module             | Via DEX port                                                           |
| Vend Time (160 ml)                       | Espresso: 39 sec<br>Freshbrew Coffee: 31 sec<br>Instant Coffee: 22 sec |
| USB Connectivity                         | 3x USB 2.0                                                             |
| EVA/DTS Communication Module             | Via DEX port                                                           |
| Cup Sensor                               | Yes                                                                    |
| Every Saving Mode                        | Programmable                                                           |
|                                          |                                                                        |