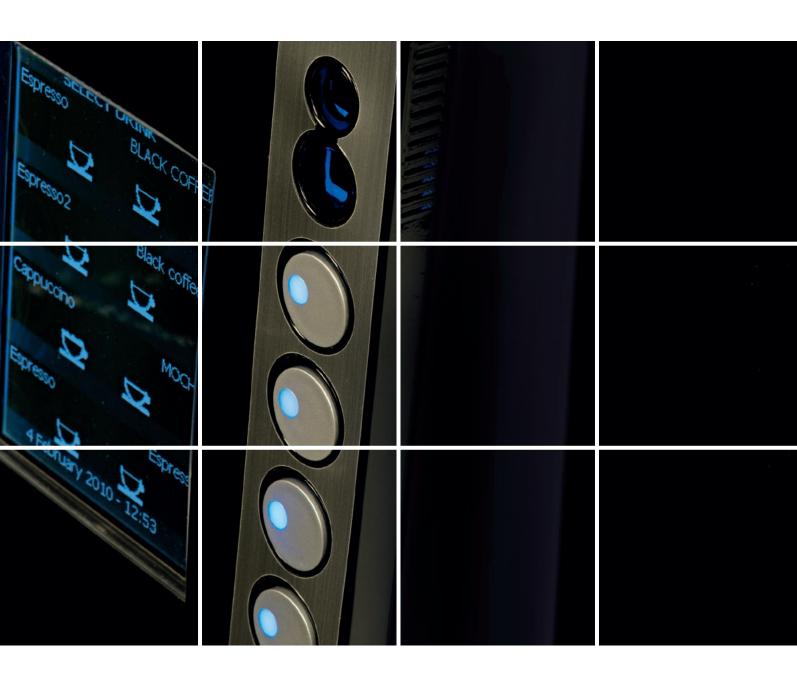

HIGH CAPACITY SOLUTION

INTUITIVE MENU & FULLY CUSTOMISABLE

**BARISTA-STYLE COFFEES** 

Nutritional Information

Energy
Saving Mode

Cup Sensor

#### **FEATURES**

| Screen Dimensions                        | 199 x 113 mm                                                           |
|------------------------------------------|------------------------------------------------------------------------|
| Screen Resolution                        | 800 x 480 pixels                                                       |
| Screen Performance                       | 24 bit full colour TFT display                                         |
| Video Supported                          | Yes                                                                    |
| Brewing System Espresso                  | CoEx (Coffee & Espresso)<br>Capacity 6.5 to 9.5 gram                   |
| Ground Coffee Brewer                     | Crane Oltre<br>Capacity 6 to 20 gram                                   |
| Boiler Pressure Capacity                 | 500ml Stainless Steel                                                  |
| Boiler Gravity Capacity                  | 5 litres                                                               |
| Jug Facility                             | Yes                                                                    |
| Adjustable Cup Stand (Horizontal Swivel) | Yes                                                                    |
| LED Lit Vend Area                        | Yes                                                                    |
| My Code                                  | Yes                                                                    |
| Electronic Water Level Control           | Yes                                                                    |
| Electronic Temperature Control           | Yes                                                                    |
| EVA/DTS Communication Module             | Via DEX port                                                           |
| Vend Time (160 ml)                       | Espresso: 39 sec<br>Freshbrew Coffee: 31 sec<br>Instant Coffee: 22 sec |
| USB Connectivity                         | 3x USB 2.0                                                             |
| EVA/DTS Communication Module             | Via DEX port                                                           |
| Cup Sensor                               | Yes                                                                    |
| Every Saving Mode                        | Programmable                                                           |
|                                          |                                                                        |