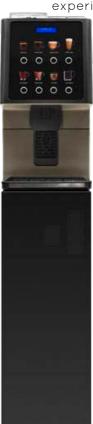

### **DC1 ESPRESSO**

0000

1 🗑 🚺

000

0

The DC1 Espresso is a compact coffee machine designed to provide the highest quality of coffee espresso based drinks into any location that consumes less than 60 cups per day.

- 150 cups Espresso. 🕁
- 150 cups Cappuccino. 🔂
- 40 cups Hot chocolate. 🗩

- Hot water 9.9 litres.
- Espresso 90 cups. 🔛
- Soluble drink 90 cups. 🔽
- Cappuccino 70 cups. 🔿

DC1 is an automatic hot beverage machine designed with the highest quality materials and components found in our top performance professional machines.

Its seamless and compact design fits nicely for any coffee area in a small office, a hotel.

a convenience store or a quick service restaurant. Designed to provide the ultimate coffee experience from the first cup to the last.