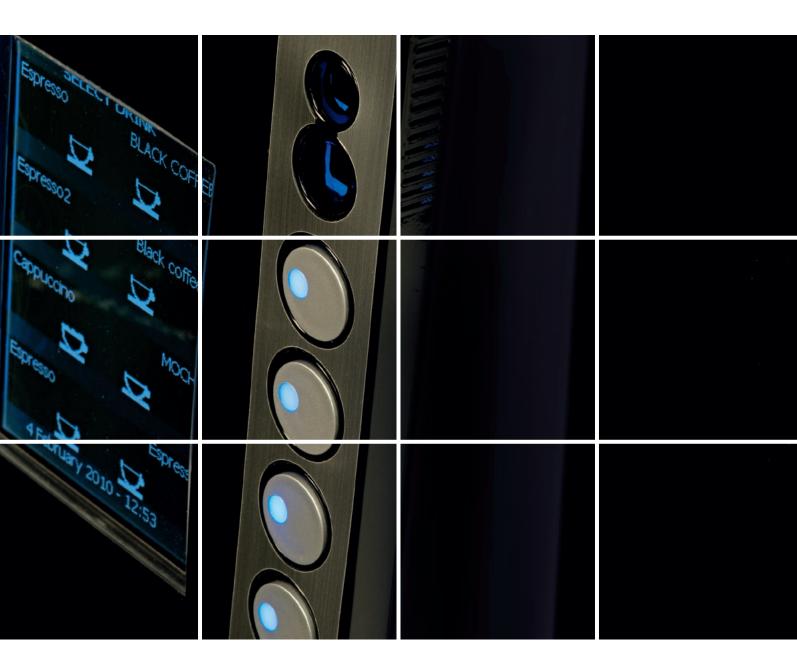

### SPECIFICATIONS:

| SPECIFICATIONS:                   |                                  | DC1 ESPRESSO                                                  | DC1 INSTANT                                                                          |  |
|-----------------------------------|----------------------------------|---------------------------------------------------------------|--------------------------------------------------------------------------------------|--|
| TECHNICAL SPECIFICATIONS CAPACITY | Water tank capacity (I)          | 4 litres                                                      | 4 litres                                                                             |  |
|                                   | No. of coffee bean hoppers       | 1                                                             | -                                                                                    |  |
|                                   | No. of soluble product canisters | 2                                                             | 4                                                                                    |  |
|                                   | Product capacity (g)             | Coffee beans 1200 g<br>Powdered Milk 600 g<br>Chocolate 800 g | Instant Coffee 400 g<br>Decaf Coffee 400 g<br>Powdered Milk 600 g<br>Chocolate 800 g |  |
|                                   | Weight                           | 27,5 Kg                                                       | 21 Kg                                                                                |  |
|                                   | Brewing systems                  | Espresso                                                      | Instant                                                                              |  |
|                                   | Name of the brewing system       | AzkV10                                                        | -                                                                                    |  |
|                                   | Brewing system capacity          | 6 - 8gr                                                       | -                                                                                    |  |
|                                   | No. of mixers                    | 1                                                             | 2                                                                                    |  |
|                                   | Name of grinder                  | M03 Horeca Performance                                        | -                                                                                    |  |
|                                   | No. of grinders                  | 1                                                             | -                                                                                    |  |
|                                   | Boiler type                      | Pressure                                                      | Pressure                                                                             |  |
|                                   | Boiler capacity                  | 315 cc                                                        | 315 cc                                                                               |  |
|                                   | Selection type                   | Direct touch keypad                                           | Direct touch keypad                                                                  |  |
|                                   | No of selections                 | 8                                                             | 8                                                                                    |  |
|                                   | Voltage                          | 230 v                                                         | 230 v                                                                                |  |
|                                   | Maximum power                    | 1500 W                                                        | 1500 W                                                                               |  |
|                                   | Width<br>Height<br>Depth         | 305 mm 430 mm                                                 | S05 mm<br>430 mm<br>430 mm                                                           |  |

#### Drinks Options

Divine Coffee's Bean-To-Cup coffee machine have up to 30 choices of drinks to select from. Each has canisters for soluble milk & chocolate offering drinks such as Coffee Crema, Cafe au lait, Cappuccino Espresso, Espreschoc, Americano, Latte, Moccachino, Hot Chocolate, Creamy Choc and more. All also have a separate hot water spout for Tea, Soup or other instant drinks