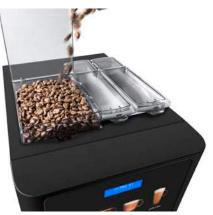

#### Easy to refill coffee beans and soluble ingredients

The filling process can be done from the top, without opening the door, in a straightforward and simple way.