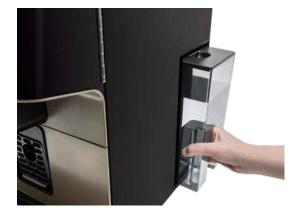

# Easy to refill the water tank

Thanks to its ergonomic design, the 4 litre water tank can be removed and replaced with little effort. Mains water connection kit available for longer run time.

Base cabinet kit Ready to install a coin validator. (850 mm.)

# Easy to empty and clean the waste tray

The coffee waste drawer has a capacity of up to 60 coffees. Its design allows for easy emptying and dishwasher cleaning.

Easy to clean and maintain

Front removal of liquid waste tray, with no need to open the machine.