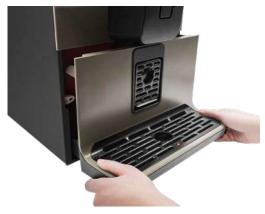

# Easy to refill the water tank

Thanks to its ergonomic design, the 4 litre water tank can be removed and replaced with little effort. Mains water connection kit available for longer run time.

Base cabinet kit Ready to install a coin validator. (850 mm.)

#### Easy to refill coffee beans and soluble ingredients

The filling process can be done from the top, without opening the door, in a straightforward and simple way.