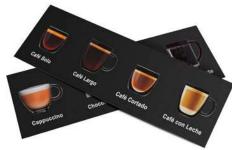

#### Drinks Options

Divine Coffee's Bean-To-Cup coffee machine have up to 30 choices of drinks to select from. Each has canisters for soluble milk & chocolate offering drinks such as Coffee Crema, Cafe au lait, Cappuccino Espresso, Espreschoc, Americano, Latte, Moccachino, Hot Chocolate, Creamy Choc and more. All also have a separate hot water spout for Tea, Soup or other instant drinks