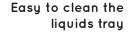

#### Easy label changing

The machine allows easy label replacement to adapt the panel to the tastes of your customers.

The liquids tray has a capacity of 1.21. The design has a built-in wave breaker to avoid unwanted splashes and spills during transport for cleaning.

Easy to clean and maintain

Front removal of liquid waste tray, with no need to open the machine.