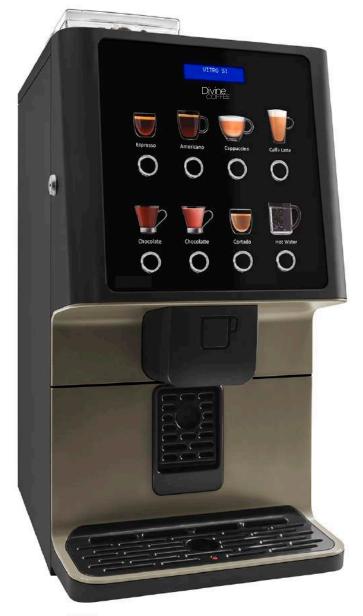

### **DC1 ESPRESSO**

0000

1 🗑 🚺

000

0

The DC1 Espresso is a compact coffee machine designed to provide the highest quality of coffee espresso based drinks into any location that consumes less than 60 cups per day.

- 150 cups Espresso. 🕁
- 150 cups Cappuccino. 🔂
- 40 cups Hot chocolate. 🗩

- Hot water 9.9 litres.
- Espresso 90 cups. 🔛
- Soluble drink 90 cups. 🔽
- Cappuccino 70 cups. 🔿

DC1 is an automatic hot beverage machine designed with the highest quality materials and components found in our top performance professional machines.

Its seamless and compact design fits nicely for any coffee area in a small office, a hotel.

a convenience store or a quick service restaurant. Designed to provide the ultimate coffee experience from the first cup to the last.

#### Drinks Options

Divine Coffee's Bean-To-Cup coffee machine have up to 30 choices of drinks to select from. Each has canisters for soluble milk & chocolate offering drinks such as Coffee Crema, Cafe au lait, Cappuccino Espresso, Espreschoc, Americano, Latte, Moccachino, Hot Chocolate, Creamy Choc and more. All also have a separate hot water spout for Tea, Soup or other instant drinks