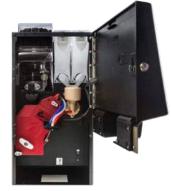

#### Easy to refill coffee beans and soluble ingredients

The filling process can be done from the top, without opening the door, in a straightforward and simple way.

#### Easy label changing

The machine allows easy label replacement to adapt the panel to the tastes of your customers.

The liquids tray has a capacity of 1.21. The design has a built-in wave breaker to avoid unwanted splashes and spills during transport for cleaning.