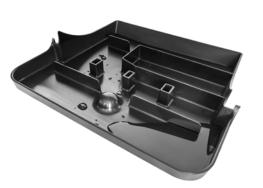

# Easy to empty and clean the waste tray

The coffee waste drawer has a capacity of up to 60 coffees. Its design allows for easy emptying and dishwasher cleaning.

#### Easy label changing

The machine allows easy label replacement to adapt the panel to the tastes of your customers.

The liquids tray has a capacity of 1.21. The design has a built-in wave breaker to avoid unwanted splashes and spills during transport for cleaning.

Easy to clean and maintain

Front removal of liquid waste tray, with no need to open the machine.