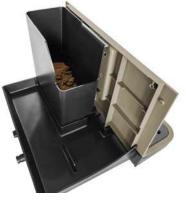

#### Easy to refill coffee beans and soluble ingredients

The filling process can be done from the top, without opening the door, in a straightforward and simple way.