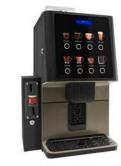

# **ESPRESSO**

## ACCESSORIES TO SUIT YOUR BUSINESS MODEL

Designed to suit different **operational** business models by offering a myriad of functioning modes and **accessories**.

DC1 supports a cooperative culture in the office, offering high quality coffee, a premium user experience, and a comprehensive hot drinks offer.

It is also the perfect solution for a coffee service in convenience stores as well as for hotels, where breakfast needs to be good but also fast. It offers a pleasurable experience with an attractive, simple and functional design.