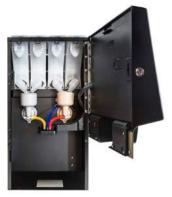

Cup module kit For dispensing cups.

Validator module kit Ready to install a coin validator.

**RFID Reader Kit** For product recharge card or cashless systems

# Easy to refill the water tank

Thanks to its ergonomic design, the 4 litre water tank can be removed and replaced with little effort. Mains water connection kit available for longer run time.

Base cabinet kit Ready to install a coin validator. (850 mm.)