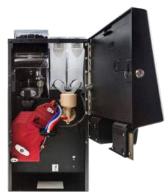

#### Easy to refill coffee beans and soluble ingredients

The filling process can be done from the top, without opening the door, in a straightforward and simple way.

#### Easy label changing

The machine allows easy label replacement to adapt the panel to the tastes of your customers.

The liquids tray has a capacity of 1.21. The design has a built-in wave breaker to avoid unwanted splashes and spills during transport for cleaning.