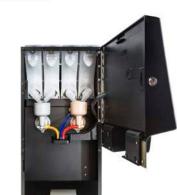

Cup module kit For dispensing cups.

Validator module kit Ready to install a coin validator.

**RFID Reader Kit** For product recharge card or cashless systems

# Easy to refill the water tank

Thanks to its ergonomic design, the 4 litre water tank can be removed and replaced with little effort. Mains water connection kit available for longer run time.

Base cabinet kit Ready to install a coin validator. (850 mm.)