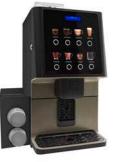

### **DC1 INSTANT**

0000

0000

💓 🗑 🔝

Has been designed to fit the smallest spaces, it is an autonomous automatic coffee machine including four soluble products as standard.

### Machine Capacity

250 cups Espresso. 🗩 150 cups Cappuccino. 🔿 40 cups Hot chocolate. 🗩

#### Productivity per hour

Hot water 9.9 litres. Soluble drink 90 cups. 🗖 Cappuccino 70 cups. 🔿